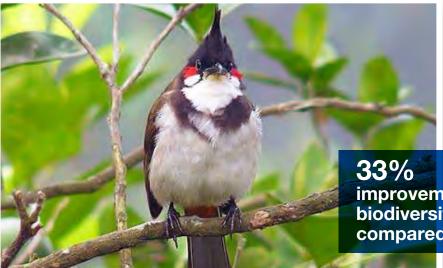

### Flora and Fauna study by WWF in 2018

improvement in biodiversity compared to 2003

293+ species of plants