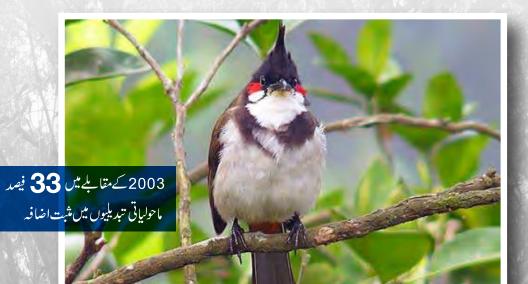

### Flora and Fauna study by WWF in 2018

improvement in biodiversity compared to 2003

293+ species of plants

## د بليود بليوايف پاكستان كى جانب سےفلور ااور فونا اسٹرى 2018

پروجيك گرين

1992 میں سوڈ اایش بزنس نے پر دجیک گرین کی مہم کا آغاز کیا۔ بیعلاقہ 141.30 ایگر پر محیط ہے جس پر تقریباً 300,000 درخت کامیابی سے لگ چکے ہیں۔

گزشتہ 3سالوں میں 103,000 سے پودوں کی آبپاری 82 فیصد کا میابی سے ہمکنار

21

صاف احول تازه جوا Saaf Mahol – Taza Hawa Our planet is our responsibility

صاف اور مزسبر پاکستان کیلئے جہد مسلسل

دستکاری کی تربیت ليثريز ويلفيترسينشر