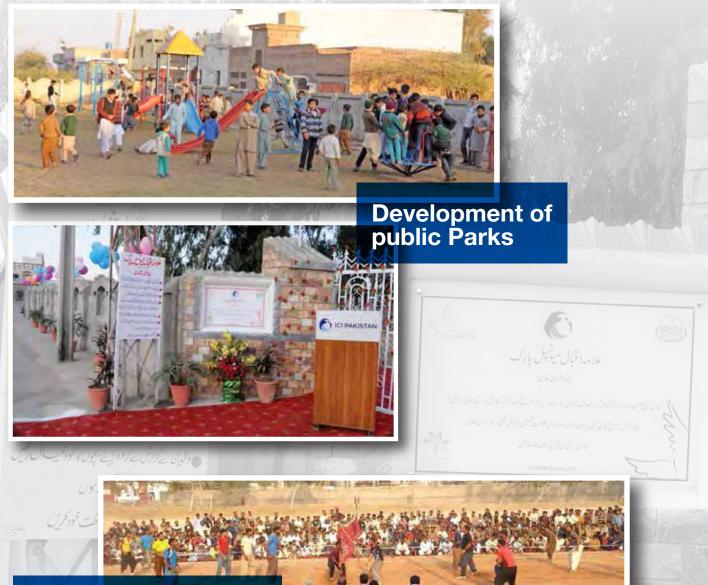

### **Other Community Development Initiatives**

Alkali Sports Ground for football, hockey, volleyball etc.

#### Other key initiatives include:

- Distribution of waste bins for local community to promote better health and hygiene practices.
- Development of local school infrastructure.
- Tree plantation campaign at local schools.
- Provision of green belt for Khewra main road.
- Flood relief services for IDP's.
- Thousands of apprenticeship opportunities for youth of local community

## مقامی آبادی کیلئے دیگرتر قیاتی اقدامات

ہزاروں کی تعداد میں مقامی آبادی کے نوجوانوں کی اپنٹس شپ پروگرام کے تحت صلاحیتوں میں اضافہ۔