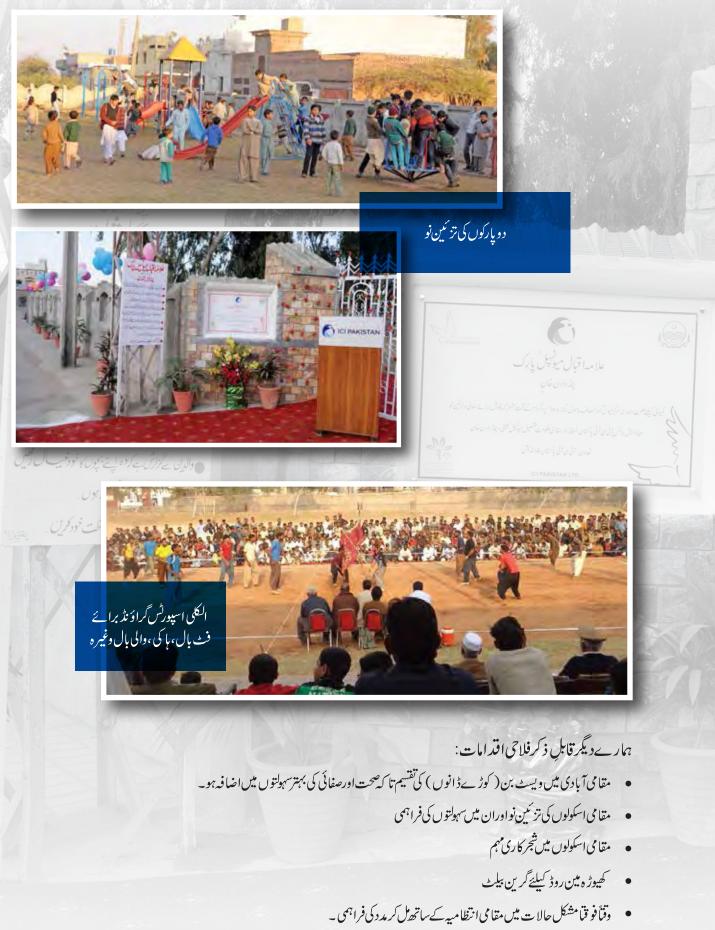

### **Other Community Development Initiatives**

Alkali Sports Ground for football, hockey, volleyball etc.

#### Other key initiatives include:

- Distribution of waste bins for local community to promote better health and hygiene practices.
- Development of local school infrastructure.
- Tree plantation campaign at local schools.
- Provision of green belt for Khewra main road.
- Flood relief services for IDP's.
- Thousands of apprenticeship opportunities for youth of local community

## مقامی آبادی کیلئے دیگرتر قیاتی اقدامات

ہزاروں کی تعداد میں مقامی آبادی کے نوجوانوں کی اپنٹس شپ پروگرام کے تحت صلاحیتوں میں اضافہ۔