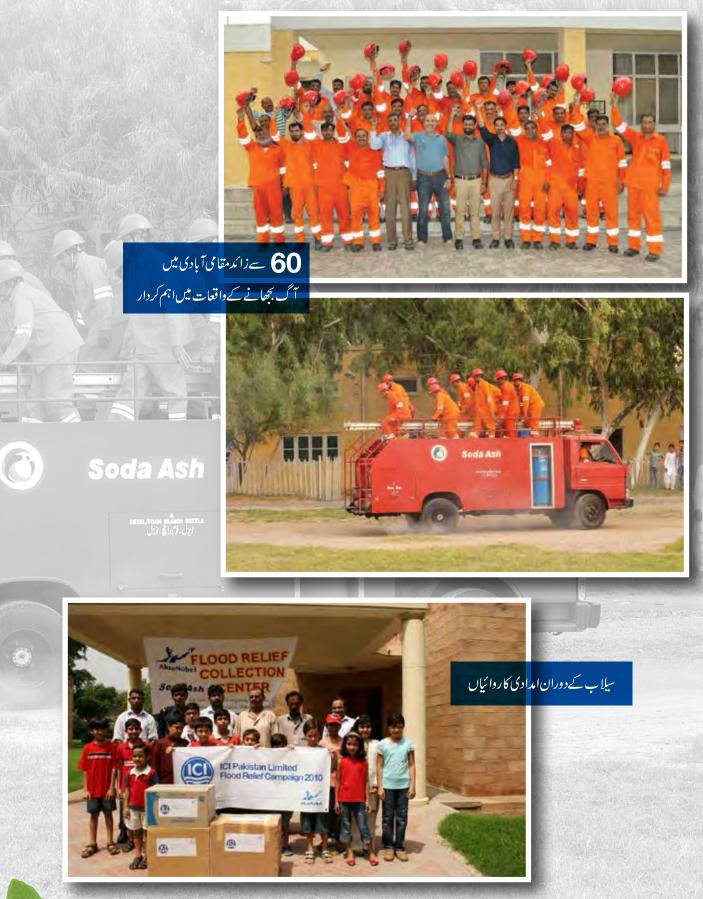

#### **Disaster relief services**

The Soda Ash Business was the only industry in the whole district of Jhelum to be formally recognised through an acknowledgement award by the district administration for its contribution towards flood relief efforts in 2014

60+ fires extinguished in community

### Soda Ash

DESEL/FOAM BRINCH HOZZLI

Flood relief donation compaign

## قدرتی آفات کے دوران امدادی کاروئیاں

سوڈااایش بزنس ضلع جہلم میں واحدادارہ ہے جس کوضلعی انتظامیہ نے سیلاب2014 کے دوران امدادی سرگرمیوں میں بھر پورکردارادا کرنے پر با قاعدہ سرکاری سطح پر سراہااورایوارڈ سے نوازا۔