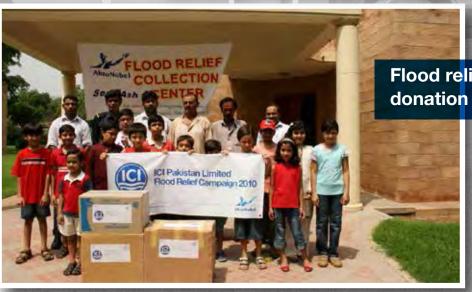

#### **Disaster relief services**

The Soda Ash Business was the only industry in the whole district of Jhelum to be formally recognised through an acknowledgement award by the district administration for its contribution towards flood relief efforts in 2014

### Soda Ash

DESEL/FOAM BRINCH HOZZLI

Flood relief donation compaign

## قدرتی آفات کے دوران امدادی کاروئیاں

سوڈااایش بزنس ضلع جہلم میں واحدادارہ ہے جس کوضلعی انتظامیہ نے سیلاب2014 کے دوران امدادی سرگرمیوں میں بھر پورکردارادا کرنے پر با قاعدہ سرکاری سطح پر سراہااورایوارڈ سے نوازا۔