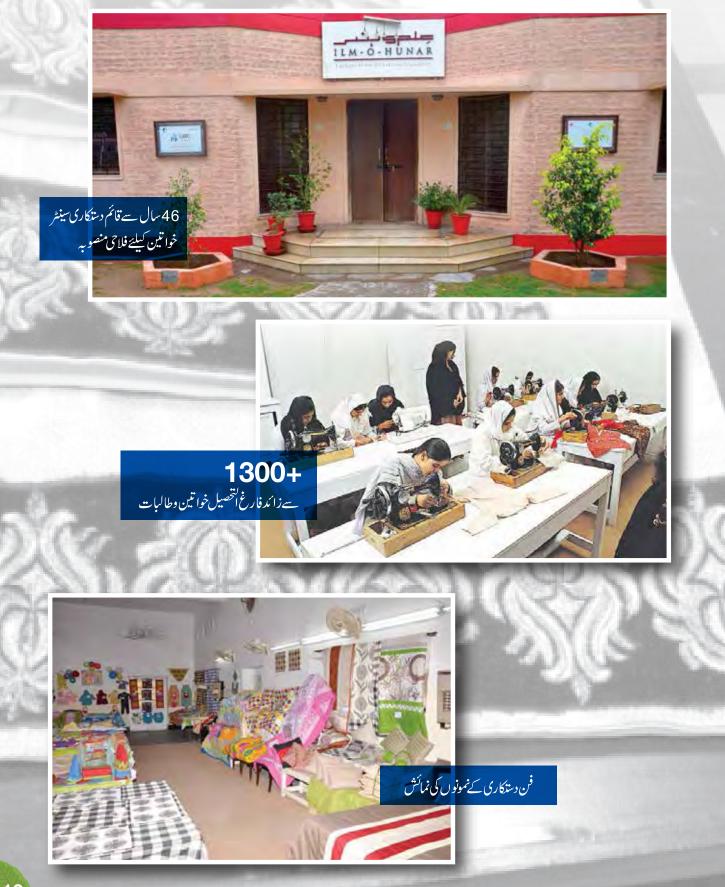

#### Vocational Training – Ladies Welfare Centre (LWC)

Established in 1973 to empower young women from the local community the ICI Pakistan Limited-funded and operated Ladies Welfare Centre continues to flourish with a new facility that was inaugurated in 2015.

1973 میں اس سینٹر کا قیام عمل میں آیا تا کہ مقامی آبادی کی خواتین اورلڑ کیوں کی امورخانہ داری اور گھریلود متکاری کے ہنر سکھائے جائیں۔ آئی سی آئی پاکستان کمیٹڈ کے زیرا نظام بیسینٹر اب اپنی نٹی عمارت میں منتقل ہو چکا ہے جس کا افتتاح 2015 میں کیا گیا۔