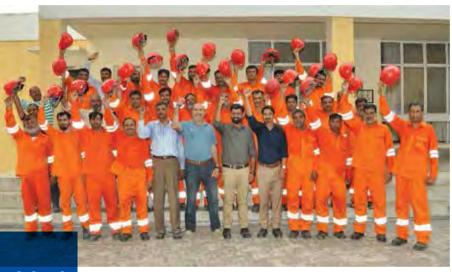

#### **Disaster relief services**

The Soda Ash Business was the only industry in the whole district of Jhelum to be formally recognised through an acknowledgement award by the district administration for its contribution towards flood relief efforts in 2014

## قدرتی آفات کے دوران امدادی کاروئیاں

سوڈااایش بزنس ضلع جہلم میں واحدادارہ ہے جس کوضلعی انتظامیہ نے سیلاب2014 کے دوران امدادی سرگرمیوں میں بھر پورکردارادا کرنے پر با قاعدہ سرکاری سطح پر سراہااورایوارڈ سے نوازا۔