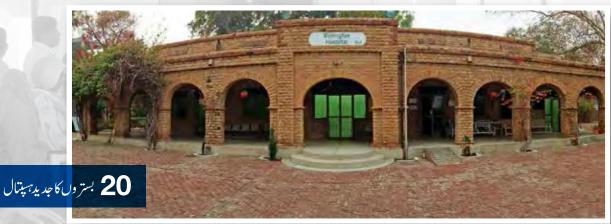

#### Winnington Hospital

The Winnington Hospital, established in the ICI Estate at Soda Ash Plant Khewra, serves the local community by providing free weekly OPD facility. On an average, 300 patients are examined and treated every month, with poor patients being provided free medication. The hospital also conducts frequent immunisation for children of the community for all infectious diseases.

## 24 گھٹے پینے کے پانی کی فراہمی

700 سےزائد پنڈ دادن خان کے گھروں کو پانی کی فراہمی۔

\*All figures are as of December 31, 2018

ونكثن سيتال

ونگٹن ہیپتال آئی سی آئی پاکستان کمیٹڈ کے سوڈ اایش پلانٹ کا حصہ ہے جو کہ مقامی آبادی کو مفت او پی ڈی کی سہولت مہیا کرتا ہے ماہانہ اوسطاً 300 مریضوں کا معا ئنداوران کا علاج مفت کیا جاتا ہے جبکہ ما دارمریضوں کو مفت دوائیاں بھی دی جاتی ہیں۔ ہیپتال مقامی آبادی کے بچوں کیلئے متعدد بیاریوں سے تحفظ کی مہم بھی کثر ت سے چلاتی ہے۔