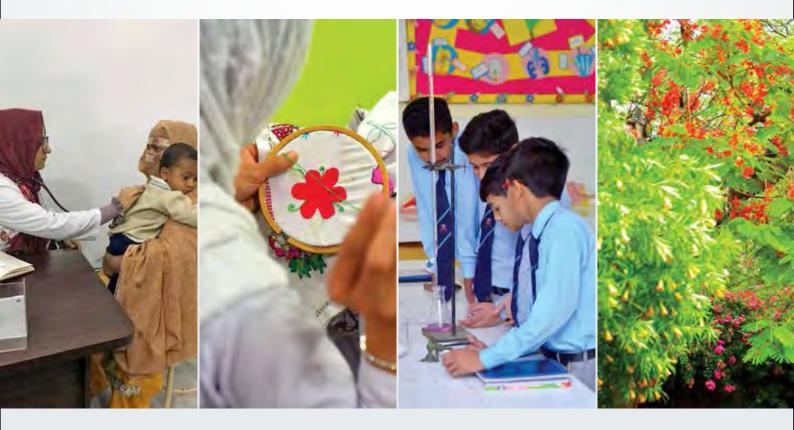

## Bringing healthcare closer to communities

2850+ children, monitored for immunisation and nutrition

### Hamqadam Community Clinic

In 2016, the Hamqadam Community Clinic was established in Khewra to meet the community's need of promoting improved maternal and child health.

#### Winnington Hospital

The Winnington Hospital, established in the ICI Estate at Soda Ash Plant Khewra, serves the local community by providing free weekly OPD facility. On an average, 300 patients are examined and treated every month, with poor patients being provided free medication. The hospital also conducts frequent immunisation for children of the community for all infectious diseases.

#### Vocational Training – Ladies Welfare Centre (LWC)

Established in 1973 to empower young women from the local community the ICI Pakistan Limited-funded and operated Ladies Welfare Centre continues to flourish with a new facility that was inaugurated in 2015.

#### **Project Green**

To beautify dried lime beds, in 1992, Soda Ash Business initiated the tree plantation drive of Project Green, spread over an area of 41.30 acres and having around 300,000 thriving plants.