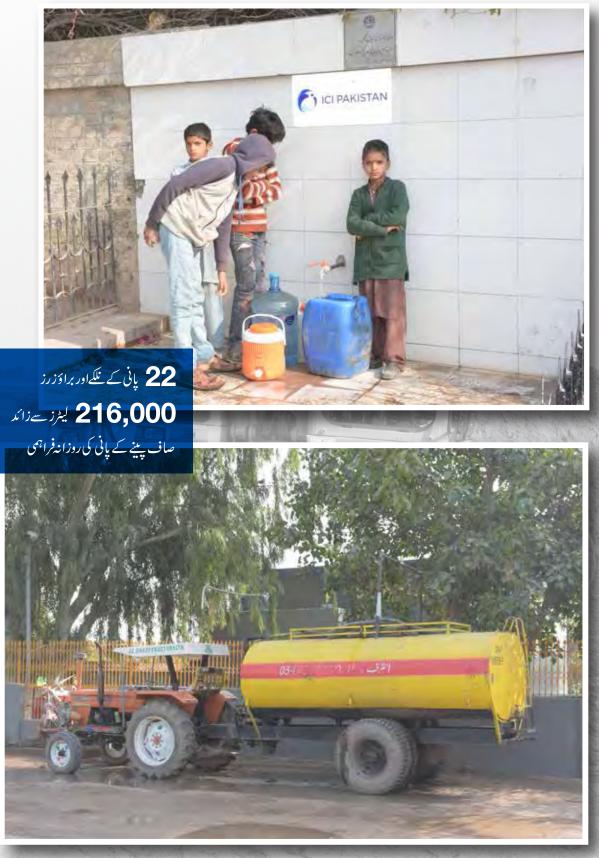

#### 24 hours Potable Water Supply to Community

Support to Hattar Water Scheme to supply water to 13 villages with 700+ households of Pind Dadan Khan

1

TICI PAKISTAN

22 taps and bowsers provide 216,000+ litres of clean drinking water every day

## 24 گھٹے پینے کے پانی کی فراہمی

700 سےزائد پنڈ دادن خان کے گھروں کو پانی کی فراہمی۔

\*All figures are as of December 31, 2018

ونكثن سيتال

ونگٹن ہیپتال آئی سی آئی پاکستان کمیٹڈ کے سوڈ اایش پلانٹ کا حصہ ہے جو کہ مقامی آبادی کو مفت او پی ڈی کی سہولت مہیا کرتا ہے ماہانہ اوسطاً 300 مریضوں کا معا ئنداوران کا علاج مفت کیا جاتا ہے جبکہ ما دارمریضوں کو مفت دوائیاں بھی دی جاتی ہیں۔ ہیپتال مقامی آبادی کے بچوں کیلئے متعدد بیاریوں سے تحفظ کی مہم بھی کثر ت سے چلاتی ہے۔