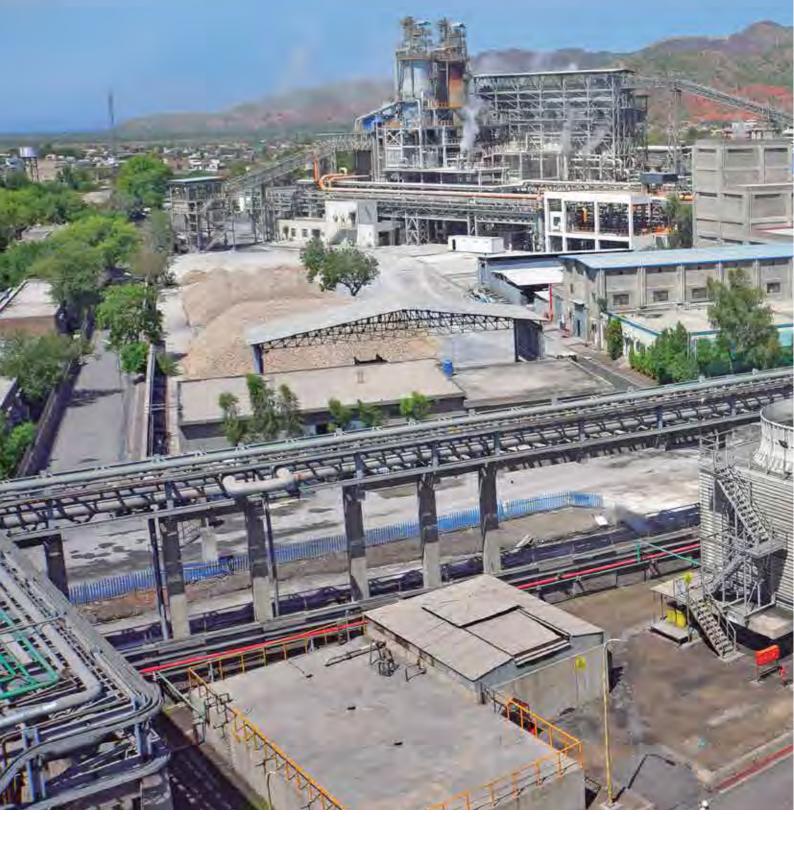

## About Soda Ash Business

ICI Pakistan Limited's Soda Ash plant dates back to 1929, with the commercial production commencing in 1944. The Soda Ash Business has played a major role towards the socio-economic development of the area by providing employment opportunities to the local community, along with pioneering and implementing critical Corporate Social Responsibility (CSR) initiatives.

Over the years, the original plant capacity of 18,000 tonnes per annum has increased to 425,000 tonnes per annum, while another expansion of 75,000 tonnes per annum has recently been announced. After this expansion, the Soda Ash plant will become a state-of-the-art, half million tonnes manufacturing site. The Business diversified its product range in 1950 and 1995 with the installation of Dense Ash and Refined Sodium Bicarbonate (RSB) plants, respectively.

سوڈ االیش بزنس کے ساجی بہبود کے منصوبے

تعارف: سوڈ اایش بزنس

آئی سی آئی پاکستان کمیٹڈ سوڈ اایش پلانٹ کا قیام 1929 میں ہوا جب 1944 سے اس نے تجارتی پیانے پر ہیدادار شروع کردی۔

وقت کے ساتھ ساتھ مختلف توسیعی منصوبوں کی بدولت اس کی ابتدائی پیداواری منجائش 18,000 ٹن سالانہ سے بڑھ کر 425,000 ٹن سالانہ ہوگئی۔ جبکہ مزید 005,70 ٹن سالانہ توسیعی منصوب کا حال ہی اعلان کیا گیا ہے۔اس توسیعی منصوب کی تکمیل کے بعد جدید ٹیکنالو جی کے حامل سوڈ اایش پلانٹ کی پیداواری صلاحیت 5 لاکھ ٹن سالانہ ہوجائے گی۔قبل از میں 0 5 19 اور پیداواری میں بالتر تیب ڈینس ایش اور ریفائینڈ سوڈ کم بائی کار بونیٹ ( آرایس بی) پلانٹ کی تنصیب سے اس کی پروڈ کٹس ریٹی میں مزیداضافہ ہوا۔