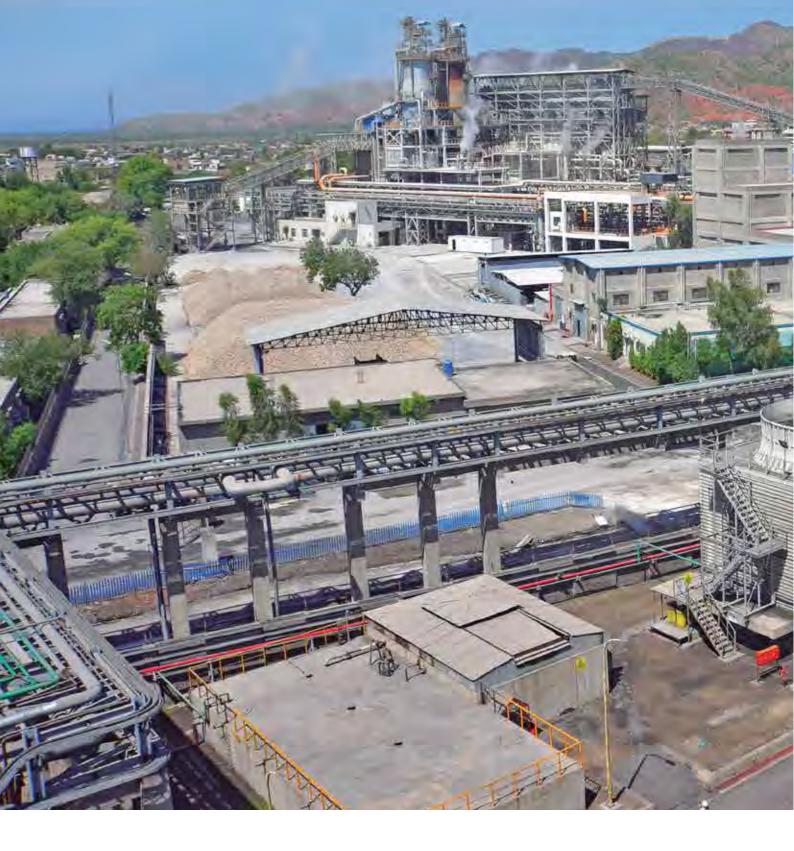

## About Soda Ash Business

ICI Pakistan Limited's Soda Ash plant dates back to 1929, with the commercial production commencing in 1944. The Soda Ash Business has played a major role towards the socio-economic development of the area by providing employment opportunities to the local community, along with pioneering and implementing critical Corporate Social Responsibility (CSR) initiatives.

Over the years, the original plant capacity of 18,000 tonnes per annum has increased to 425,000 tonnes per annum, while another expansion of 75,000 tonnes per annum has recently been announced. After this expansion, the Soda Ash plant will become a state-of-the-art, half million tonnes manufacturing site. The Business diversified its product range in 1950 and 1995 with the installation of Dense Ash and Refined Sodium Bicarbonate (RSB) plants, respectively.

The plant is located in a remote rural area and the Company has been effectively contributing towards the socio-economic development by providing opportunities to the local community, as well as pioneering and implementing critical CSR initiatives.