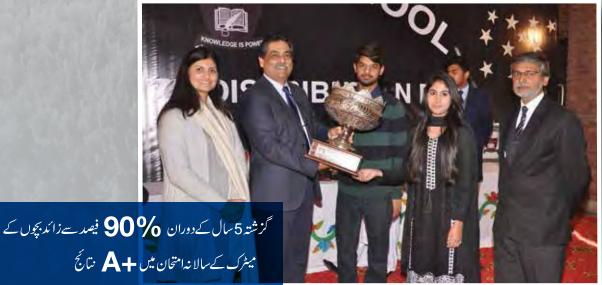

90% + students scured A+ grade in Annual Matriculation Exams over the last 5 years