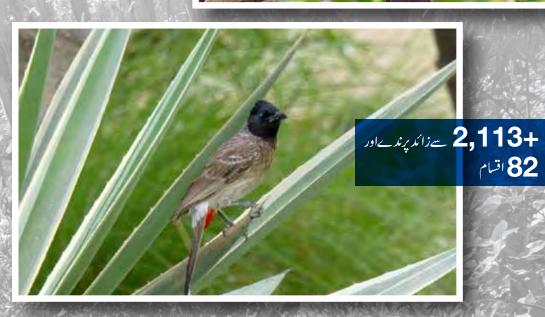

### Flora and Fauna study by WWF in 2018

improvement in biodiversity compared to 2003

293+ species of plants

## د بليود بليوايف پاكستان كى جانب سےفلور ااور فونا اسٹرى 2018

پروجيك گرين

1992 میں سوڈ اایش بزنس نے پر دجیک گرین کی مہم کا آغاز کیا۔ بیعلاقہ 141.30 ایگر پر محیط ہے جس پر تقریباً 300,000 درخت کامیابی سے لگ چکے ہیں۔

گزشتہ 3سالوں میں 103,000 سے پودوں کی آبپاری 82 فیصد کا میابی سے ہمکنار

21

صاف احول تازه جوا Saaf Mahol – Taza Hawa Our planet is our responsibility

صاف اور مزسبر پاکستان کیلئے جہد مسلسل

دستکاری کی تربیت ليثريز ويلفيترسينشر