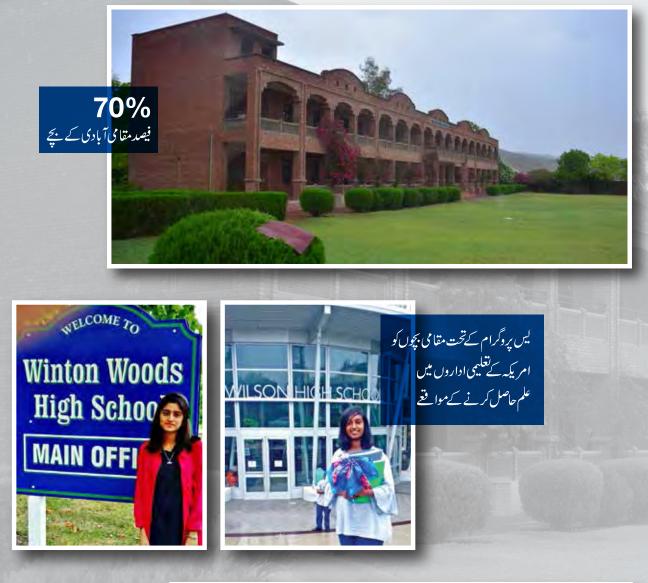

#### **The Winnington School**

The Winnington School, located inside ICI Pakistan Limited's Soda Ash Khewra estate, caters to the educational needs of local community, and children of the Company's employees, up to Grade 10.

90% + students scured A+ grade in Annual Matriculation Exams over the last 5 years

## مقامی آبادی کیلئے دیگرتر قیاتی اقدامات

ہزاروں کی تعداد میں مقامی آبادی کے نوجوانوں کی اپنٹس شپ پروگرام کے تحت صلاحیتوں میں اضافہ۔