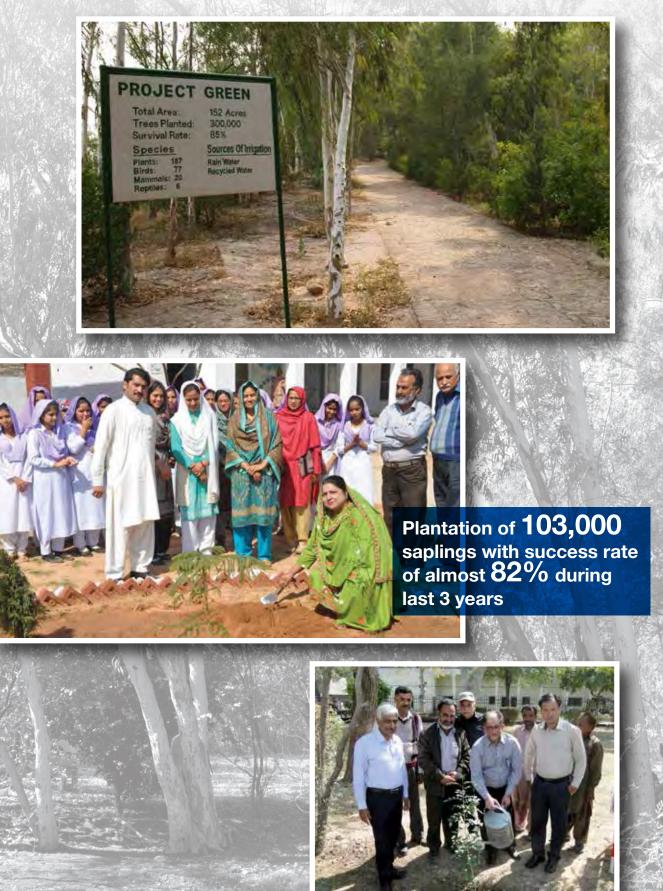

## Striving for a Clean and Green Pakistan

صاف احول تازه موا Saaf Mahol – Taza Hawa Our planet is our responsibility

#### **Project Green**

To beautify dried lime beds, in 1992, Soda Ash Business initiated the tree plantation drive of Project Green, spread over an area of 41.30 acres and having around 300,000 thriving plants.

### Flora and Fauna study by WWF in 2018

improvement in biodiversity compared to 2003

293+ species of plants