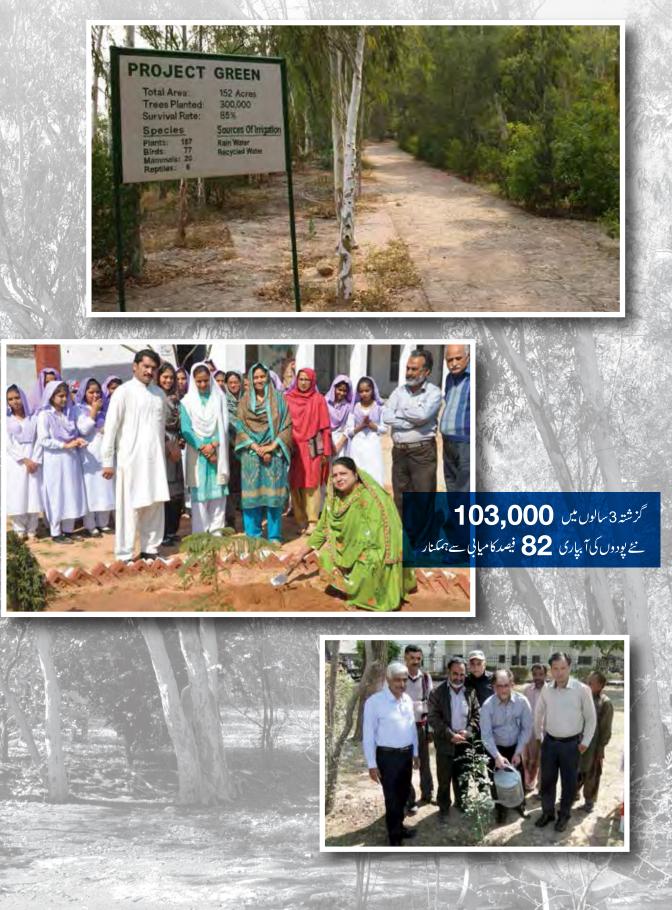

#### **Project Green**

To beautify dried lime beds, in 1992, Soda Ash Business initiated the tree plantation drive of Project Green, spread over an area of 41.30 acres and having around 300,000 thriving plants.

## د بليود بليوايف پاكستان كى جانب سےفلور ااور فونا اسٹرى 2018

پروجيك گرين

1992 میں سوڈ اایش بزنس نے پر دجیک گرین کی مہم کا آغاز کیا۔ بیعلاقہ 141.30 ایگر پر محیط ہے جس پر تقریباً 300,000 درخت کامیابی سے لگ چکے ہیں۔

گزشتہ 3سالوں میں 103,000 سے پودوں کی آبپاری 82 فیصد کا میابی سے ہمکنار

21

صاف احول تازه جوا Saaf Mahol – Taza Hawa Our planet is our responsibility

صاف اور مزسبر پاکستان کیلئے جہد مسلسل

دستکاری کی تربیت ليثريز ويلفيترسينشر