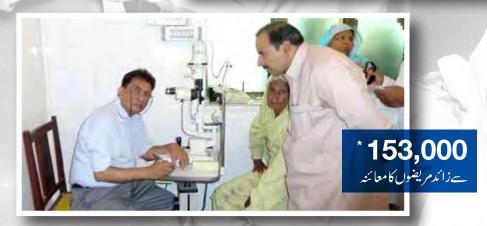

#### Winnington Hospital

The Winnington Hospital, established in the ICI Estate at Soda Ash Plant Khewra, serves the local community by providing free weekly OPD facility. On an average, 300 patients are examined and treated every month, with poor patients being provided free medication. The hospital also conducts frequent immunisation for children of the community for all infectious diseases.