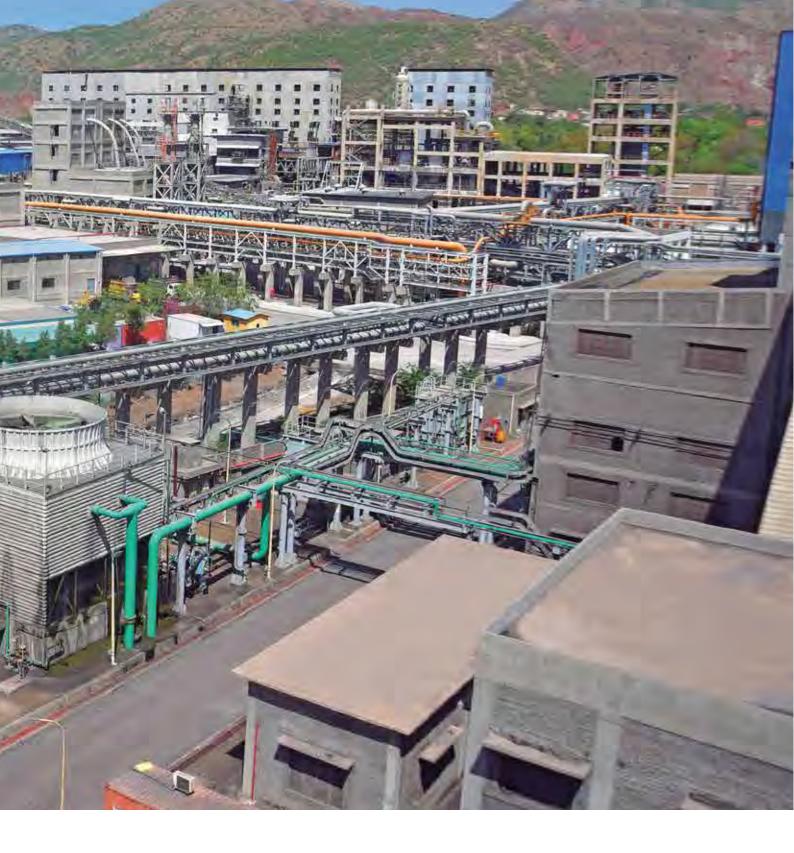

## About Soda Ash Business

ICI Pakistan Limited's Soda Ash plant dates back to 1929, with the commercial production commencing in 1944. The Soda Ash Business has played a major role towards the socio-economic development of the area by providing employment opportunities to the local community, along with pioneering and implementing critical Corporate Social Responsibility (CSR) initiatives.

Over the years, the original plant capacity of 18,000 tonnes per annum has increased to 425,000 tonnes per annum, while another expansion of 75,000 tonnes per annum has recently been announced. After this expansion, the Soda Ash plant will become a state-of-the-art, half million tonnes manufacturing site. The Business diversified its product range in 1950 and 1995 with the installation of Dense Ash and Refined Sodium Bicarbonate (RSB) plants, respectively.

As the production capabilities have changed, so have the various markets and applications for Soda Ash. Today, Soda Ash consistently ranks as one of the top 10 inorganic chemicals produced in the world and is an essential raw material to a variety of industries, such as glass, paper and soaps.

The Company is committed to grow responsibly and remain the preferred supplier for its customers. It strives to maintain a competitive advantage through the relentless pursuit of manufacturing excellence and by delivering quality products through a world–class plant.