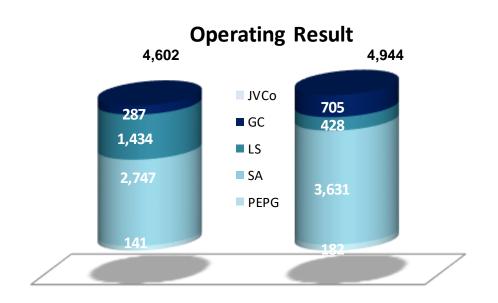

# Key Highlights – For the Year Ended June 30, 2019 (Consolidated)

### **Consolidated - Comparison Vs. Last Year**

Jun 18 Jun 19