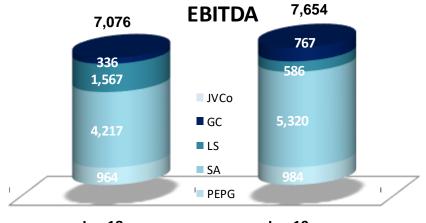

---------|
| Investment                  | 960                       | 960                       |
| Share of Profit from Assoc. | 526                       | 586                       |







### **NutriCo Morinaga Project**

# NutriCo Morinaga is a project of setting up a plant to manufacture infant milk formula products

Plant capacity is expected to be 12,000 tons per annum.

Currently, shipments of plant and machinery have been arrived and the plant is installed.

Trial runs of project have been started with the start of FY 2019-20.











# **Financial Results**

ICI PAKISTAN LTD.





### **Top Line Performance**

### Net Revenue

### PKR Bn







# Key Highlights – For the Year Ended June 30, 2019 (Consolidated)











### **Consolidated - Comparison Vs. Last Year**







Jun 18 Jun 19



### **Financial Performance**





YBG



CAGR is calculated till FY 2016-17 for MV of equity.





### **ICI Share Price**





# **C** HR Fact File



Passionate people!









7300
Candidates
applied

23
Graduate
Recruits Hired



Active Mentors

3% Talent Movement Index



13,917

Training
Man-days
invested in
learning



### **HR Excellence**

Strong ownership of Company Values and deep rooted Company association

Enviable high-performance talent pool with cross Businesses & Functional exposure

Learning culture built on capability enhancement opportunities

Cutting edge strategically aligned HR systems, processes & practices

An Employer of Choice







## **CSR - Our Approach**





DECENT WORK AND



AND PRODUCTION



15 LIFE ON LAND









> 250k

Beneficia