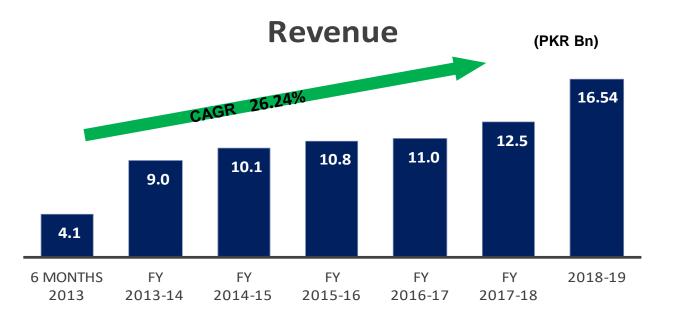

ht Ash ~PKR 5.3bn
- ✓ 84 KTPA Dense Ash ~PKR 0.5bn

#### Captive Power and Steam Projects since acquisition by YBG

- ✓ Coal Fired Boilers 1&2 ~PKR 2.5bn
- ✓ Coal Fired Boilers 3&4 18 MW ~PKR 3.6bn

### **Diverse applications**

including silicate, glass,
detergent, paper, textiles,
chemicals, and food grade
sodium bicarbonate

Ideal location in terms
of access to major raw
materials – both salt and
limestone

Close proximity to
customer protects from
import risk - located in
Punjab (70% of domestic
consumption)

### **Export competitiveness**

due to our proximity to

North Indian market



# Diverse Usage Across Multiple End-Use Segments











The Soda Ash Industry is expected to continue its strong growth as Downstream industries grow



# C

### **Soda Ash Business Performance**









# TERYLENE

POLYESTER FIBRE



Pioneer In Polyester
Manufacturing In
Pakistan

Second Largest Domestic Player

Strong Safety & Environment Record

Production capacity 135,400 tons per annum and operating at full capacity utilization

Captive Power Generation

Strong Technology
Partner
(Invista – a global leader in the sector)

Excellent Reputation
For Customer
Relationships,
Product Quality And
Technical Services

Strong Management Capability With Self Sufficiency In Plant Know-how

ICI Pakistan Limited introduced Polyester Fibre to the country in 1982 enabling the cotton rich textile industry to diversify its products and be more competitive in the international arena





**Polyester Business Results** 







# Life Sciences Business



**Animal Health** 







## **Manufacturi