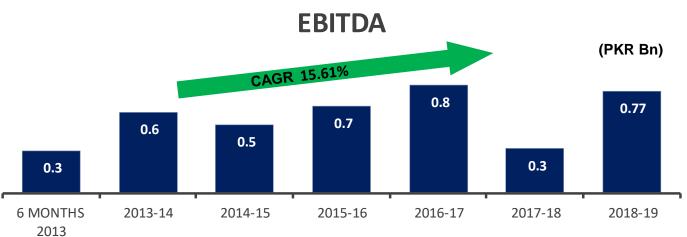

### **Top Line Performance**

### Net Revenue

### PKR Bn

# Key Highlights – For the Year Ended June 30, 2019 (Consolidated)