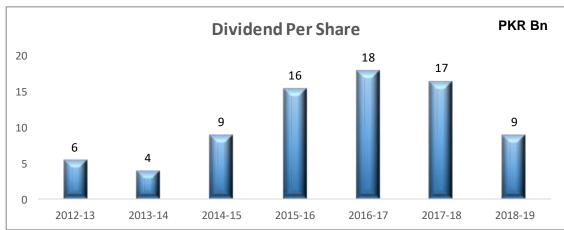

t from Assoc. | 526                       | 586                       |







### **NutriCo Morinaga Project**

# NutriCo Morinaga is a project of setting up a plant to manufacture infant milk formula products

Plant capacity is expected to be 12,000 tons per annum.

Currently, shipments of plant and machinery have been arrived and the plant is installed.

Trial runs of project have been started with the start of FY 2019-20.











# **Financial Results**

ICI PAKISTAN LTD.





### **Top Line Performance**

### Net Revenue

### PKR Bn







# Key Highlights – For the Year Ended June 30, 2019 (Consolidated)











### **Consolidated - Comparison Vs. Last Year**







Jun 18 Jun 19



### **Financial Performance**





YBG



CAGR is calculated till FY 2016-17 for MV of equity.





### **ICI Share Price**





# **C** HR Fact File



Passionate people!









7300
Candidates
applied

23
Graduate
Recruits Hired



Active Mentors

3% Talent Movement Index



13,917

Training
Man-days
invested in
learning



### **HR Excellence**

Strong ownership of Company Values and deep rooted Company association

Enviable high-performance talent pool with cross Businesses & Functional exposure

Learning culture built on capability enhancement opportunities

Cutting edge strategically aligned HR systems, processes & practices

An Employer of Choice







## **CSR - Our Approach**





DECENT WORK AND



AND PRODUCTION



15 LIFE ON LAND









> 250k

Beneficiaries
every year

"We believe that through direct and indirect social contributions to the communities that we opera