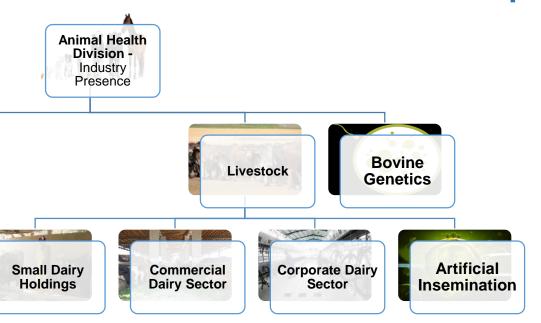

### **Animal Health Business Footprint**

3 Manufacturing Operations

1,670,000 Units

**15,000** MT Silage

990,000 Bags Vanda Annually

1

1

2

Vet-Manufacturing Feed Mill Unit

Silage Sites

**Poultry** 

Institutions

Commercial

**Broiler/Layer** 

**Farmers** 

>235
Passionate people!

**15,000** Farmers

Every Month **6,000** Vet Professionals

**500** Breeder, Feed Millers

Distributed Nationwide

1 National Distributor (UDL)237 Vanda Dealers305 Medicine Dealers & Poultry Customers

### **Manufacturing Expertise**

Silage

Vanda