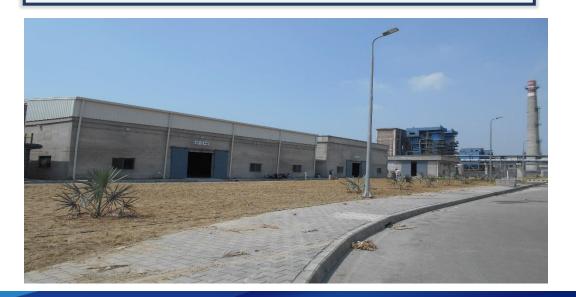

### **NutriCo Morinaga Project**

# NutriCo Morinaga is a project of setting up a plant to manufacture infant milk formula products

Plant capacity is expected to be 12,000 tons per annum.

Currently, shipments of plant and machinery have been arrived and the plant is installed.

Trial runs of project have been started with the start of FY 2019-20.