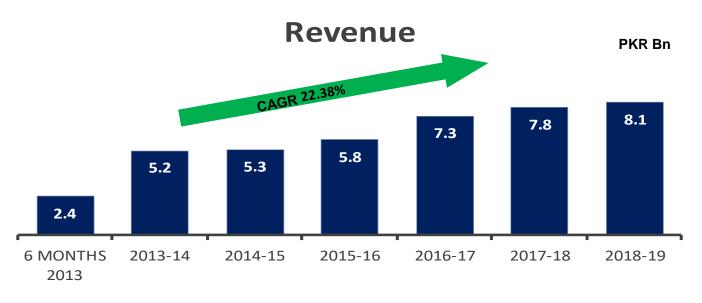

### **Top Line Performance**

### Net Revenue

### PKR Bn

# Key Highlights – For the Year Ended June 30, 2019 (Consolidated)