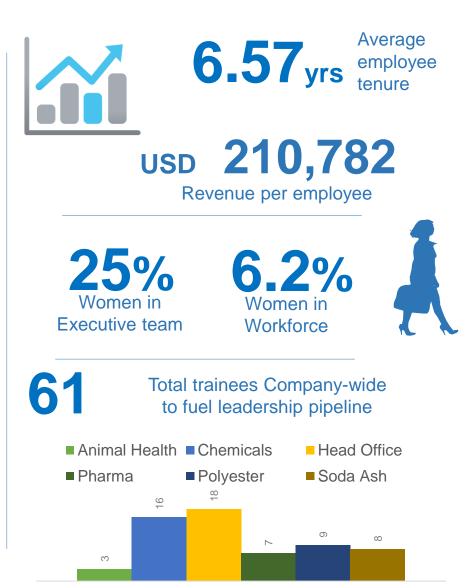

# **C** HR Fact File

Passionate people!

7300
Candidates
applied

23
Graduate
Recruits Hired

Active Mentors

3% Talent Movement Index

13,917

Training
Man-days
invested in
learning