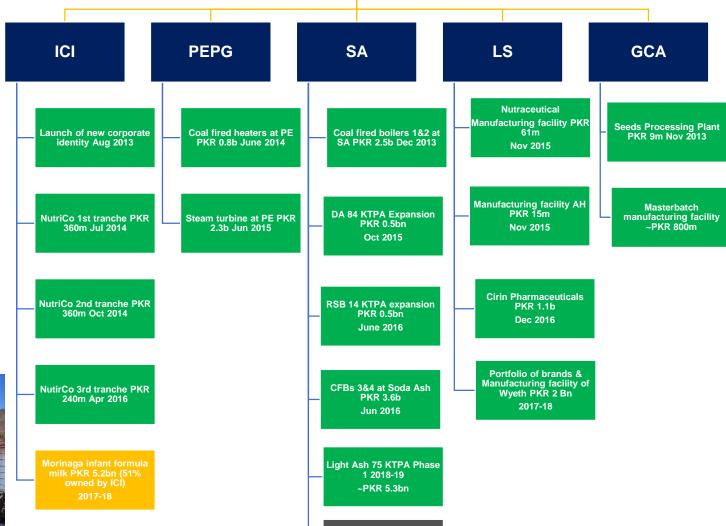

# Capacity expansion projects since acquisition by YBG

- √ 14 KTPA Refined Sodium Bicarbonate ~PKR 0.5bn
- ✓ 75 KTPA Light Ash ~PKR 5.3bn
- ✓ 84 KTPA Dense Ash ~PKR 0.5bn

#### Captive Power and Steam Projects since acquisition by YBG

- ✓ Coal Fired Boilers 1&2 ~PKR 2.5bn
- ✓ Coal Fired Boilers 3&4 18 MW ~PKR 3.6bn

Acquisition by YBG December 2012

Light Ash 75 KTPA Phase 2 2018-19 ~PKR 5.9bn

Future Plans ~PKR 5.9bn