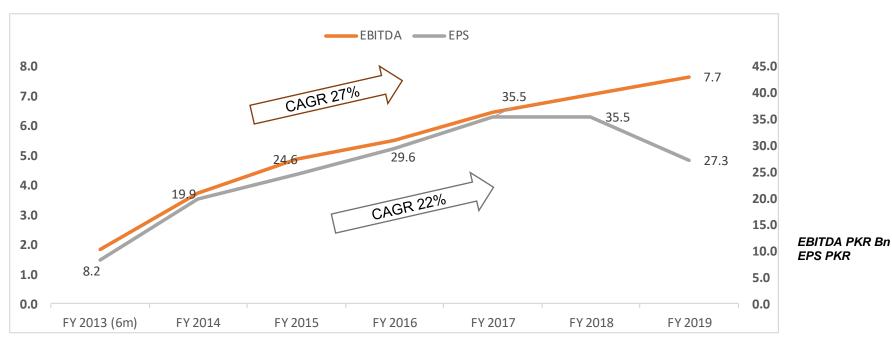

### **Financial Performance**

YBG

CAGR is calculated till FY 2016-17 for MV of equity.