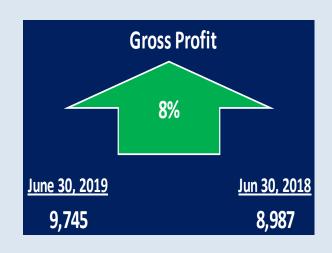

# Key Highlights – For the Year Ended June 30, 2019 (Consolidated)

### **Consolidated - Comparison Vs. Last Year**

Jun 18 Jun 19