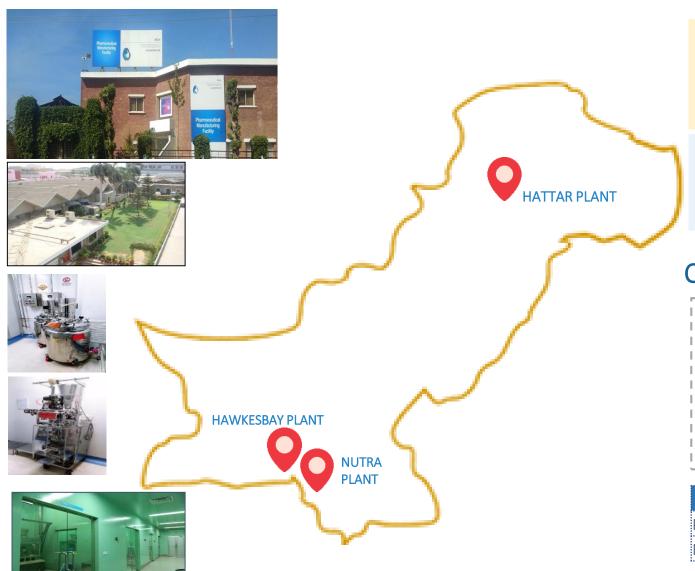

## **Manufacturing Footprint**

### **3** Manufacturing Sites

1 Nutraceuticals Unit

2 Pharmaceuticals Units

Froducing 69,000,000 Units Annually

#### I Hattar Plant

GMP Certified issued by DRAP Expiry: 06/05/2021

ISO Certified 9001:2015 One year validity

#### HB Plant

GMP Certified issued by DRAP Expiry: 26/02/2020

ISO Certified 9001:2015 One year validity

### Nutra plant

ISO Certified 9001:2015
One year validity

|                 | НВ | Nutra | Hattar | Total |
|-----------------|----|-------|--------|-------|
| Products        | 9  | 11    | 52     | 72    |
| Number Of SKU's | 35 | 21    | 153    | 209   |

### HATTAR PLANT

### **HAWKESBAY PLANT**

Solids (Tablet) | Liquid

### **NUTRA PLANT**

Tablet

Sachet

Syrup

Soft Gel