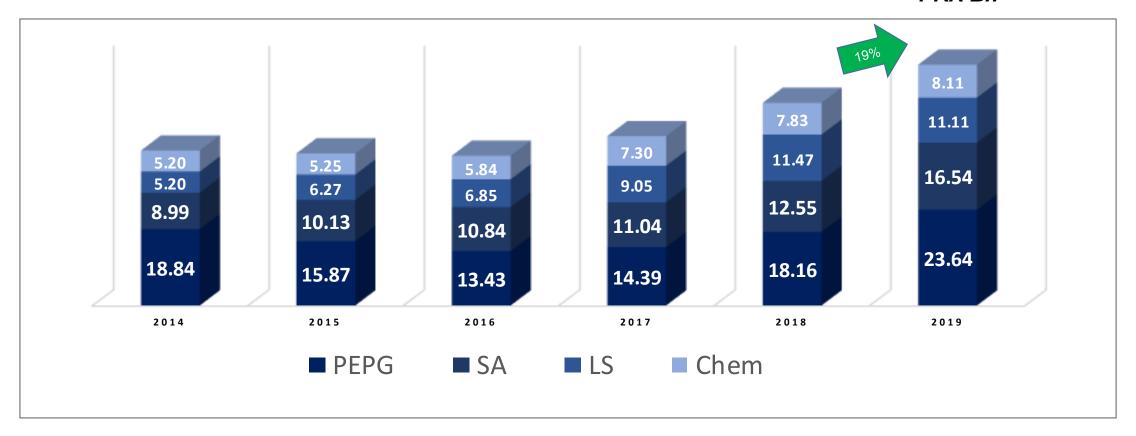

### **Top Line Performance**

### Net Revenue

### PKR Bn

# Key Highlights – For the Year Ended June 30, 2019 (Consolidated)