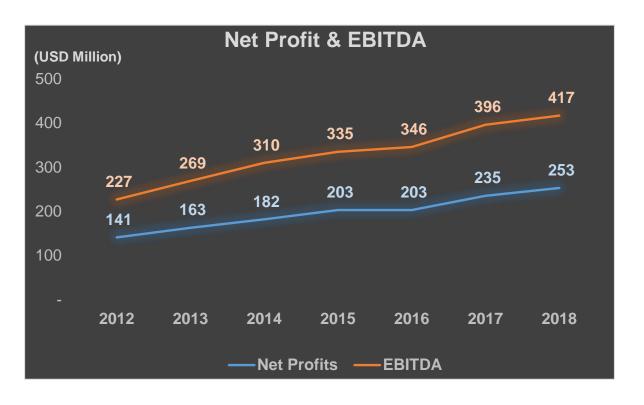

brownfield project in KPK
- Turnover of US\$ 432m
- Market share of 17%

### ICI Pakistan

**Business Overview** 

- Acquired in 2012
- Comprises of 4 main businesses: Soda Ash, Polyester, Life Sciences, and Chemicals
- Morinaga Infant
   Formula Marketing and
   Distribution through JV
   Company NutriCo
   Pakistan.
- Turnover of US\$ 371m

### **Overseas Projects**

- Cement plant in DRC US\$ 256m
- Grinding Unit in Basra –
   US\$ 55m
- Greenfield 1.2mt Clinker plant at Samawah, Iraq – US\$ 105m
- Distribution in USA
- Textiles in Europe

#### **New Projects**

- Real Estate
   Development US\$
- 660 MW coal power plant US\$ 885m.
- JV with KIA Motors for automobile assembly plant – US\$ 150m
- 100 MW solar power plant





### **YBG – Robust Financial Performance from 2012 to 2018**









### **Commitment to HSE&S: Cornerstone to our Operations**



+24

million man hours without injury (+19 million by Soda Ash Business)



| Process                  | Structure                                                |  |
|--------------------------|----------------------------------------------------------|--|
| Learning Events/         | Site/Location HSE&S Committee                            |  |
| Incident Reporting       |                                                          |  |
| Competence               | Specialist HSE&S Forum                                   |  |
| Procedural<br>Compliance | Executive HSE&S Management Team                          |  |
| Management of Change     | Site Communications Sessions                             |  |
|