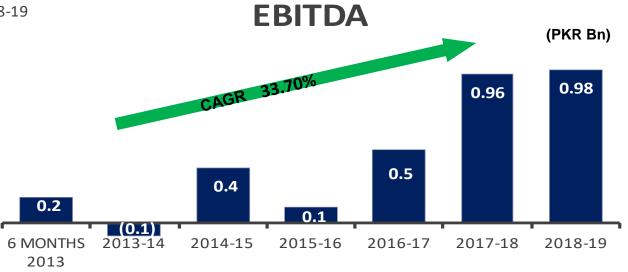

# Key Highlights – For the Year Ended June 30, 2019 (Consolidated)

### **Consolidated - Comparison Vs. Last Year**

Jun 18 Jun 19