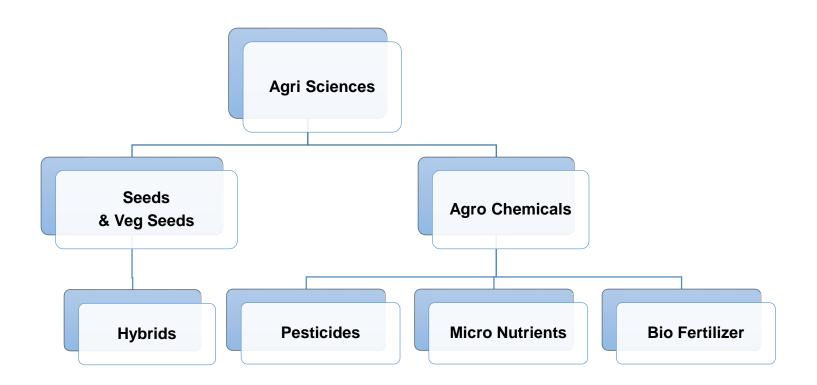

# **Agri Sciences**

- > Established brand and quality products with premium farm services
- > Representing global seed companies, introducing premium products in Pakistan
- > Owned seed processing & research facility at Multan
- > Strong presence in sunflower, cotton, corn and wheat market