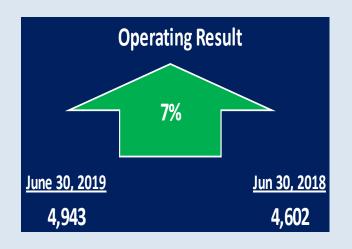

------------|---------------------------|---------------------------|
| Investment                  | 960                       | 960                       |
| Share of Profit from Assoc. | 526                       | 586                       |







### **NutriCo Morinaga Project**

# NutriCo Morinaga is a project of setting up a plant to manufacture infant milk formula products

Plant capacity is expected to be 12,000 tons per annum.

Currently, shipments of plant and machinery have been arrived and the plant is installed.

Trial runs of project have been started with the start of FY 2019-20.











# **Financial Results**

ICI PAKISTAN LTD.





### **Top Line Performance**

### Net Revenue

### PKR Bn







# Key Highlights – For the Year Ended June 30, 2019 (Consolidated)











### **Consolidated - Comparison Vs. Last Year**







Jun 18 Jun 19



### **Financial Performance**





YBG



CAGR is calculated till FY 2016-17 for MV of equity.





### **ICI Share Price**





# **C** HR Fact File



Passionate people!









7300
Candidates
applied

23
Graduate
Recruits Hired



Active Mentors

3% Talent Movement Index



13,917

Training
Man-days
invested in
learning



### **HR Excellence**

Strong ownership of Company Values and deep rooted Company association

Enviable high-performance talent pool with cross Businesses & Functional exposure

Learning culture built on capability enhancement opportunities

Cutting edge strategically aligned HR systems, processes & practices

An Employer of Choice







## **CSR - Our Approach**





DECENT WORK AND



A