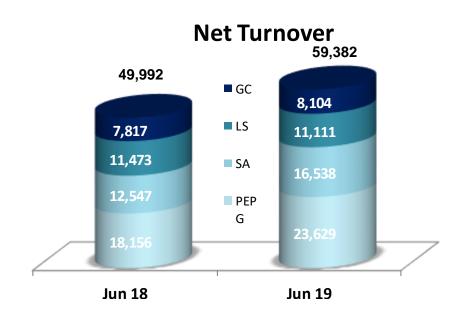

### **Top Line Performance**

### Net Revenue

### PKR Bn

# Key Highlights – For the Year Ended June 30, 2019 (Consolidated)

### **Consolidated - Comparison Vs. Last Year**

Jun 18 Jun 19