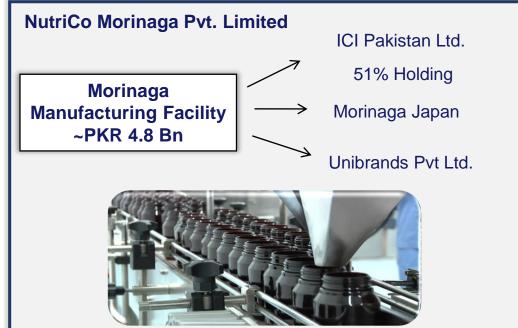

### **NutriCo Pakistan Pvt. Ltd.**

- NutriCo manages the import, marketing and distribution of nutrition products of Morinaga Milk Industry Co., Ltd. in Pakistan
- We have a strong focus on increasing our market share and exploring growth opportunities

# NutriCo Morinaga is a project of setting up a plant to manufacture infant milk formula products

Plant capacity is expected to be 12,000 tons per annum.

Currently, shipments of plant and machinery have been arrived and the plant is installed.