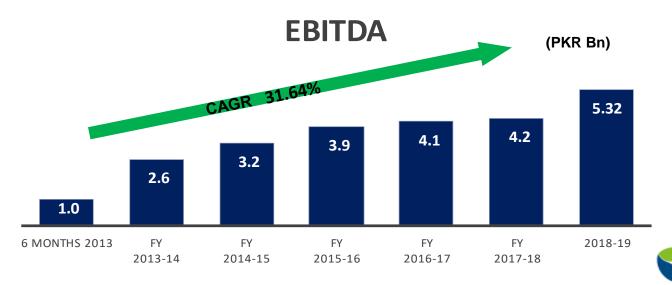

Ash ~PKR 5.3bn
- ✓ 84 KTPA Dense Ash ~PKR 0.5bn

#### Captive Power and Steam Projects since acquisition by YBG

- ✓ Coal Fired Boilers 1&2 ~PKR 2.5bn
- ✓ Coal Fired Boilers 3&4 18 MW ~PKR 3.6bn

### **Diverse applications**

including silicate, glass,
detergent, paper, textiles,
chemicals, and food grade
sodium bicarbonate

Ideal location in terms
of access to major raw
materials – both salt and
limestone

Close proximity to
customer protects from
import risk - located in
Punjab (70% of domestic
consumption)

### **Export competitiveness**

due to our proximity to

North Indian market



# Diverse Usage Across Multiple End-Use Segments











The Soda Ash Industry is expected to continue its strong growth as Downstream industries grow



# C

### **Soda Ash Business Performance**









# TERYLENE

POLYESTER FIBRE



Pioneer In Polyester
Manufacturing In
Pakistan

Second Largest Domestic Player

Strong Safety & Environment Record

Production capacity 135,400 tons per annum and operating at full capacity utilization

Captive Power Generation

Strong Technology
Partner
(Invista – a global leader in the sector)

Excellent Reputation
For Customer
Relationships,
Product Quality And
Technical Services

Strong Management Capability With Self Sufficiency In Plant Know-how

ICI Pakistan Limited introduced Polyester Fibre to the country in 1982 enabling the cotton rich textile industry to diversify its products and be more competitive in the international arena





**Polyester Business Results** 







# Life Sciences Business



**Animal Health** 







## **Manufacturing