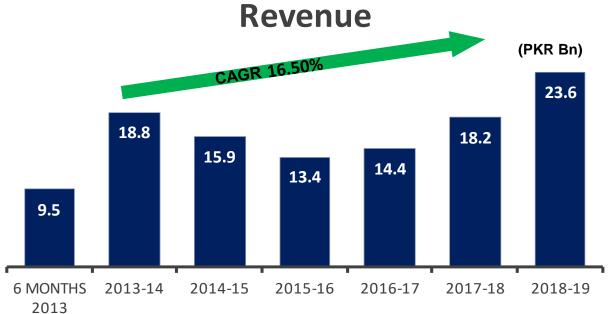

ted to continue its strong growth as Downstream industries grow



# C

### **Soda Ash Business Performance**









# TERYLENE

POLYESTER FIBRE



Pioneer In Polyester
Manufacturing In
Pakistan

Second Largest Domestic Player

Strong Safety & Environment Record

Production capacity 135,400 tons per annum and operating at full capacity utilization

Captive Power Generation

Strong Technology
Partner
(Invista – a global leader in the sector)

Excellent Reputation
For Customer
Relationships,
Product Quality And
Technical Services

Strong Management Capability With Self Sufficiency In Plant Know-how

ICI Pakistan Limited introduced Polyester Fibre to the country in 1982 enabling the cotton rich textile industry to diversify its products and be more competitive in the international arena





**Polyester Business Results** 







# Life Sciences Business



**Animal Health** 







## **Manufacturing Footprint**



### **3** Manufacturing Sites

1 Nutraceuticals Unit

2 Pharmaceuticals Units

Froducing 69,000,000 Units Annually



### **Certifications:**

#### I Hattar Plant

GMP Certified issued by DRAP Expiry: 06/05/2021

ISO Certified 9001:2015 One year validity





#### HB Plant

GMP Certified issued by DRAP Expiry: 26/02/2020

ISO Certified 9001:2015 One year validity





### Nutra plant

ISO Certified 9001:2015
One year validity



|                 | НВ | Nutra | Hattar | Total |
|-----------------|----|-------|--------|-------|
| Products        | 9  | 11    | 52     | 72    |
| Number Of SKU's | 35 | 21    | 153    | 209   |





### We have the capability to man