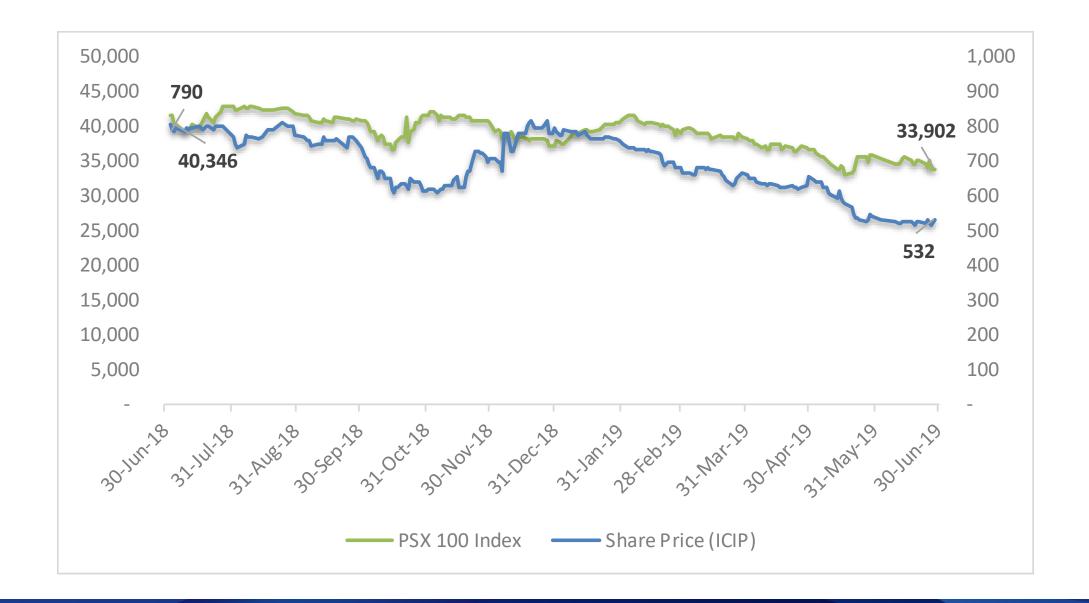

# YBG: Unleashing the True Potential of ICI Pakistan Limited

- ☐ ICI has over 70 years of presence in Pakistan and predates to the formation of the Country. This year, ICI Pakistan Limited is celebrating 75th year of its existence.
- ☐ Formerly part of British industrial giant ICI PLC UK which was acquired by Akzo Nobel N.V in 2008, a Fortune 500 Company.
- ☐ In 2012, YBG made a major breakthrough of acquiring a majority shareholding in ICI Pakistan limited and since then, has continued to build the company's legacy.
- ☐ One of the best performing companies in Pakistan with true potential to further leverage its corporate brand equity, through organic and inorganic growth.
- ☐ The market capitalization of ICI crossed US \$1bn on 2017. The market value per share as at 30th June, 2019, was Rs 532.

### **ICI Share Price**